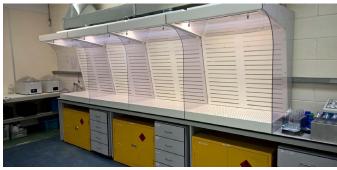

## **Isoflow Bespoke Extraction**

Elevate your Lab experience

Tailored, designed, and crafted to meet your specific needs. Isoflow presents custom-made fabricated hoods, constructed from high-quality materials.

These specialized hoods are strategically positioned within your workspace, serving as an integral component in conjunction with our ductwork systems. Their primary function is to efficiently channel and control fumes, allowing for optimal protection.

Our bespoke hoods excel in versatility. Extracting fumes directly into the atmosphere or facilitating filtration through a dedicated unit, these hoods play a crucial role in maintaining a clean and safe working environment. When paired with our extraction systems, they ensure the effective removal of contaminants, contributing to enhanced overall workplace air quality?