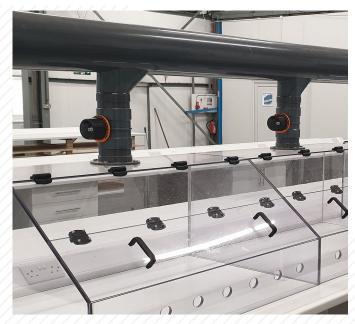

These specialized hoods are strategically positioned within your workspace, serving as an integral component in conjunction with our ductwork systems. Their primary function is to efficiently channel and control fumes, allowing for optimal protection.

Our bespoke hoods excel in versatility. Extracting fumes directly into the atmosphere or facilitating filtration through a dedicated unit, these hoods play a crucial role in maintaining a clean and safe working environment. When paired with our extraction systems, they ensure the effective removal of contaminants, contributing to enhanced overall workplace air quality?