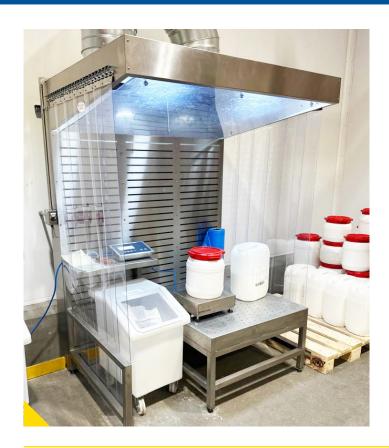

## **Isoflow Bespoke Extraction**

Elevate your Lab experience

Tailored, designed, and crafted to meet your specific needs. Isoflow presents custom-made fabricated hoods, constructed from high-quality materials.

These specialized hoods are strategically positioned within your workspace, serving as an integral component in conjunction with our ductwork systems. Their primary function is to efficiently channel and control fumes, allowing for optimal protection.

Our bespoke hoods excel in versatility. Extracting fumes directly into the atmosphere or facilitating filtration through a dedicated unit, these hoods play a crucial role in maintaining a clean and safe working environment. When paired with our extraction systems, they ensure the effective removal of contaminants, contributing to enhanced overall workplace air quality?